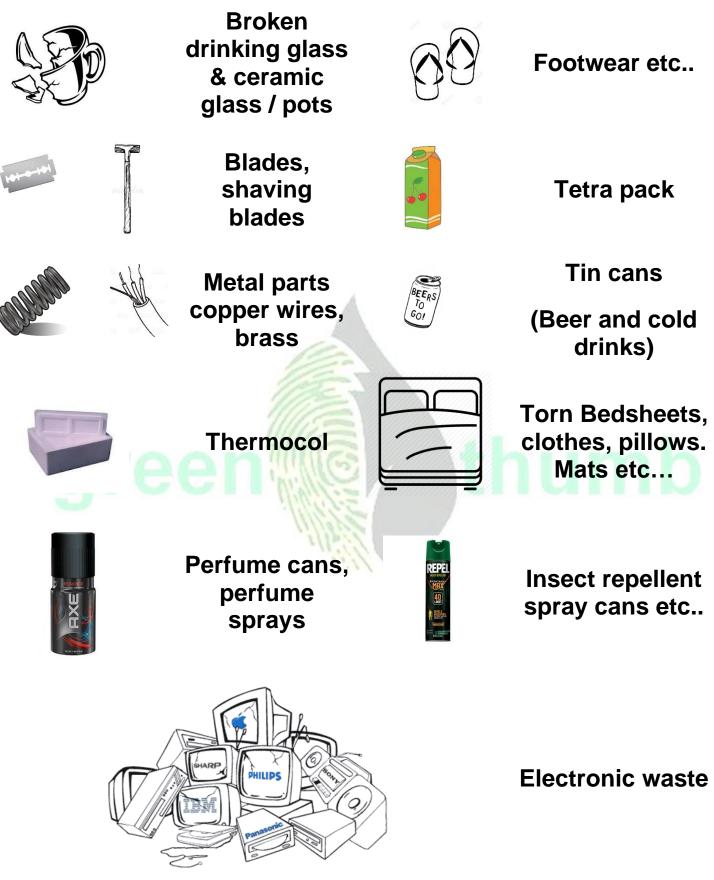

shells



## **Dry waste (Inorganic)**





**PET bottles** 

(Cold drinks, Soda etc..)



Foil wrappers and shiny packaging of sweets, namkeen, biscuits, gutka etc..



Milk bags



Plastic bags, Plastic shopping bags (small / large size)



Plastic bottles

(Shampoo, oil, body creams etc..)



Plastic toys Children games



Paper plates with plastic lining and paper cups



**Glass bottles** 

(beer, jam, creams etc..)



cigarette boxes & butts



Packaging boxes







## DRY WASTE (INORGANIC) MEDICAL WASTE AND REFUSE WASTE





**Baby Diapers and Adult Diapers** 



Sanitary pads & Tampons



EXPIRED MEDICINES



Injections, diabetic injections, vials, blood swabs

**Dead Animals** 



Human & Animal Hair



Animal (Pets) droppings



Broken drinking glass & ceramic glass / pots