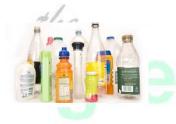

## **Dry waste (Inorganic)**

**PET bottles** 

(Cold drinks, Soda etc..)

Foil wrappers and shiny packaging of sweets, namkeen, biscuits, gutka etc..

Milk bags

Plastic bags, Plastic shopping bags (small / large size)

Plastic bottles

(Shampoo, oil, body creams etc..)

Plastic toys Children games

Paper plates with plastic lining and paper cups

**Glass bottles** 

(beer, jam, creams etc..)

cigarette boxes & butts

Packaging boxes